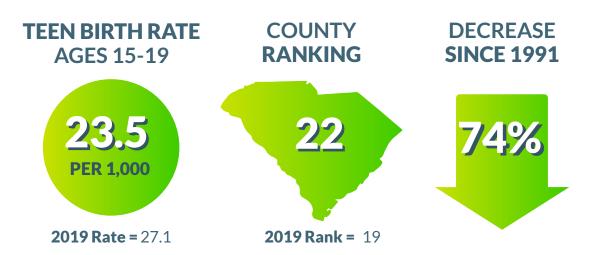

# **NEWBERRY** SOUTH CAROLINA COUNTY PROFILE



**INSOUTH** 

**CAROLINA** 

**OF HIGH SCHOOL** 

#### 2020 Teen Birth Rate



#### **2020 Teen Birth Numbers**





Total number of births to South Carolina teens (ages 15-19) = 3,069 (rate: 19.3 per 1,000).

#### STUDENTS HAVE EVER HAD SEX MAD SEX OF SEXUALLY ACTIVE HIGH SCHOOL STUDENTS USED A CONDOM

Based 2019 YRBS data

## **Community Well-Being**



### **Sexual Health**

| Gonorrhea<br>Ages 15-19 |       | <b>Chlamydia</b><br>Ages 15-19 |      |
|-------------------------|-------|--------------------------------|------|
| Cases                   | 19    | Cases                          | 91   |
| Rate (per<br>100,000)   | 724.9 | Rate (per<br>100,000)          | 3472 |
| County Rank* 30         |       | <b>County Rank*</b> 15         |      |

\*Ranking Range = 1 (Highest) - 46 (Lowest), Data sources available at FactForward.org/statistics

FactForward.org