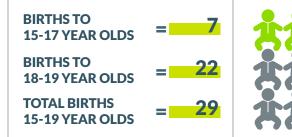

#### **2020 Teen Birth Numbers**

Total number of births to South Carolina teens (ages 15-19) = 3,069 (rate: 19.3 per 1,000).