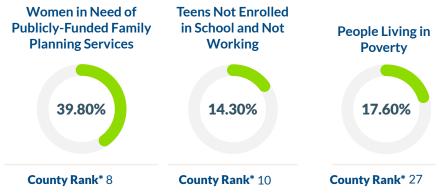

# **NEWBERRY** SOUTH CAROLINA COUNTY PROFILE



**INSOUTH** 

**CAROLINA** 

**OF HIGH SCHOOL** 

#### 2020 Teen Birth Rate



#### **2020 Teen Birth Numbers**





Total number of births to South Carolina teens (ages 15-19) = 3,069 (rate: 19.3 per 1,000).

#### STUDENTS HAVE EVER HAD SEX MAD SEX OF SEXUALLY ACTIVE HIGH SCHOOL STUDENTS USED A CONDOM

Based 2019 YRBS data

## **Community Well-Being**



### **Sexual Health**

| Gonorrhea<br>Ages 15-19 |       | <b>Chlamydia</b><br>Ages 15-19 |      |
|-------------------------|-------|--------------------------------|------|
| Cases                   | 19    | Cases                          | 91   |
| Rate (per<br>100,000)   | 724.9 | Rate (per<br>100,000)          | 3472 |
| County Rank* 30         |       | <b>County Rank*</b> 15         |      |

\*Ranking Range = 1 (Highest) - 46 (Lowest), Data sources available at FactForward.org/statistics

FactForward.org